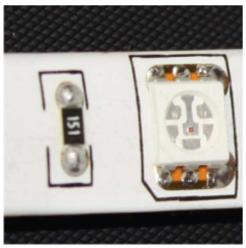

Green **Cut Points** Every 50mm / 3 LEDs Amber

60 Pink

Lumens Output Per Metre 1020 (Based on White)

Dimming

12v Dimmer

with or without

Remote

0-10v Module

Use with 0-10v System

DMX Module

Use with DMX

System

78.5

Dimensions 10mm (W) x 5mm (H)

Beam Angle Greater than 120 degress **Constant Voltage** 

> Lamp Life 50,000 + Hours

13

**Epistar** 

Extra Warm White 2500-3000k

Cool White 6000-6500k

Red

Blue

Violet LEDs Per Metre

Lumens Per Watt