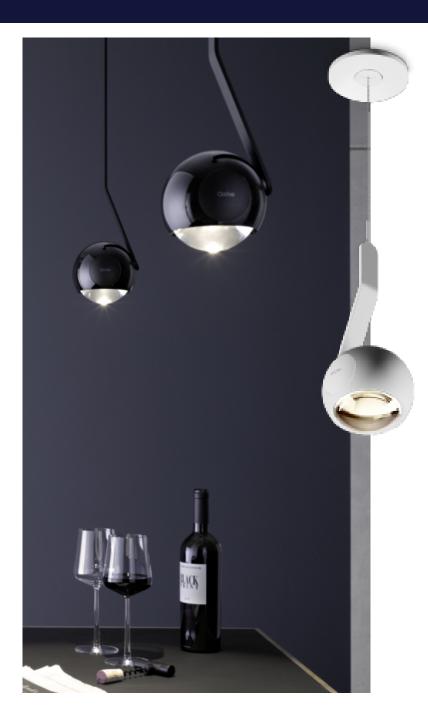

## Product 248. IO 3D Ceiling Suspended

Diverse mounting solutions »up«, »flat«, »track« for all structural conditions including 1 and 3 phase tracks, integrated height adjustment

## Lamp head

»touchless« dimming function integrated in lamp head for touchless switching/dimming with a gesture (can be deactivated), three-dimensionally rotatable at the fastening point, diverse inserts for a free choice of lighting and color effects (magnetically interchangeable), ø 100 mm

Lamp body/suspension lamp body with innovative 3d joint for an entirely free orientation of light, suspension 80-180 or 180-280 cm, 360° rotation

## Grip pads

heat-neutralized for a comfortable adjustment of the lamp head

Single light suspended lamp, rotatable, »next generation« LED, 18/13W (switchable), »high color« LED for best color rendering with a CRI of 95 for color temperatures of 2700 or 3000 K / »high flux« LED for maximum luminous flux with a CRI of 85 for color temperatures of 3000, 3500 or 4000 K, dimmable (optional via integrated »touchless« control)