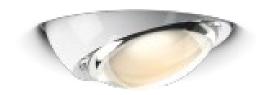

## Product 246. Duna In Downlight

LED moulded spotlight with spherical head and lens optics, for ceiling mounting. Thanks to its unique ball joint principle, the Duna in can be aligned in any direction. Plastering element (can be painted) for seamless installation into suspended ceilings; unique "click mount" system for tool-free fitting of the lamp head into the pre-installed element. Power supply with external power source (driver). Head can be taken off for maintenance; replaceable LED.

Power 18 W; dimmable via customer-supplied dimmable ballast.

Lighting effect can be changed through optional inserts; dichroitic colour filter can be additionally inserted. Lamp head available in different surface styles.