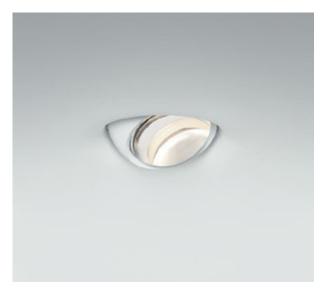

## Product 246. Duna In Downlight

LED moulded spotlight with spherical head and lens optics, for ceiling mounting. Thanks to its unique ball joint principle, the Duna in can be aligned in any direction. Plastering element (can be painted) for seamless installation into suspended ceilings; unique "click mount" system for tool-free fitting of the lamp head into the pre-installed element. Power supply with external power source (driver). Head can be taken off for maintenance; replaceable LED.

Power 18 W; dimmable via customer-supplied dimmable ballast.

Lighting effect can be changed through optional inserts; dichroitic colour filter can be additionally inserted. Lamp head available in different surface styles.