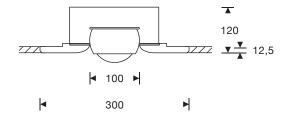

## Product 246. Duna In Downlight

LED moulded spotlight with spherical head and lens optics, for ceiling mounting. Thanks to its unique ball joint principle, the Duna in can be aligned in any direction. Plastering element (can be painted) for seamless installation into suspended ceilings; unique "click mount" system for tool-free fitting of the lamp head into the pre-installed element. Power supply with external power source (driver). Head can be taken off for maintenance; replaceable LED.

| materials light fixture<br>aluminium, zinc<br>chrome-plated or | surface head<br>chrome, matt chrome,<br>glossy black (nero),<br>matt black,<br>glossy white (bianco),<br>matt white<br>plastering plate<br>fibre-reinforced plaster | rotatability body<br>360°<br>pivot angle<br>30°            | weight<br>head max. 0,5 kg<br>plastering element 1,5 kg | phase dimmer, push<br>button, DALI or 1-10 V<br>(depends on driver) |
|----------------------------------------------------------------|---------------------------------------------------------------------------------------------------------------------------------------------------------------------|------------------------------------------------------------|---------------------------------------------------------|---------------------------------------------------------------------|
| painted<br>materials inserts                                   |                                                                                                                                                                     |                                                            | lighting effects C<br>see cutsheet page 2               | ECG (driver)<br>external                                            |
| optical plastic, glass                                         |                                                                                                                                                                     | mounting<br>ceiling (pitch mounting<br>up to 30° possible) | dimming function<br>with trailing edge                  | driven by constant<br>current source<br>500 mA / > 40 V DC          |