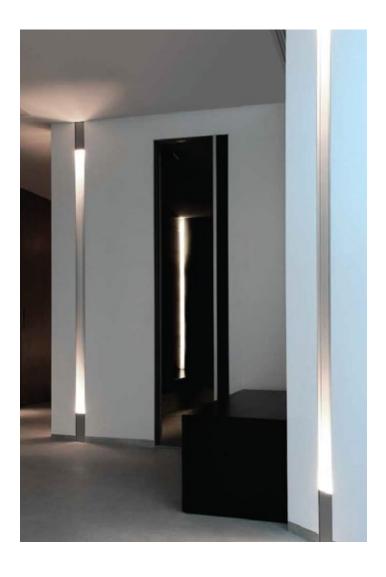

## Product 11. BESPOKE: Up and Down Recessed Cascading LED Profile

|                        | tracks and profiles   80 profile, alu ma                                     | itt                                                       |
|------------------------|------------------------------------------------------------------------------|-----------------------------------------------------------|
| general information    |                                                                              |                                                           |
| application            | recessed luminaire for ceiling and wall profiles                             |                                                           |
| direction of mounting  | <b>→ ♪</b>                                                                   |                                                           |
| protection class       | 1                                                                            |                                                           |
| ip classification      | 20                                                                           |                                                           |
| certification          | CE                                                                           |                                                           |
| input voltage          | 230 V                                                                        |                                                           |
| measurements           |                                                                              |                                                           |
| visible dimensions LxW | 245x80 mm                                                                    |                                                           |
| weight                 | 2,80 kg                                                                      |                                                           |
| illuminant             |                                                                              |                                                           |
| lamptype               | QPAR16 / CFL                                                                 |                                                           |
| symbol                 |                                                                              |                                                           |
| fitting                | GU10 / GZ10                                                                  |                                                           |
| wattage                | max.50 W / max. 11 W                                                         |                                                           |
| voltage                | 230 V                                                                        |                                                           |
| type of gear           | not required                                                                 |                                                           |
| rotation / inclination | none                                                                         |                                                           |
| material and surface   |                                                                              |                                                           |
| housing                | sheet steel, galvanised                                                      |                                                           |
| colour                 | grey                                                                         |                                                           |
| surface treatment      | powdercoated                                                                 |                                                           |
| glass cover            |                                                                              |                                                           |
| included               | glass, frosted                                                               |                                                           |
| cut-out dimensions     |                                                                              |                                                           |
|                        | Installation requires the Dolma profil profile for cut-out dimensions and pa | e. Please refer to the description of the anel thickness. |